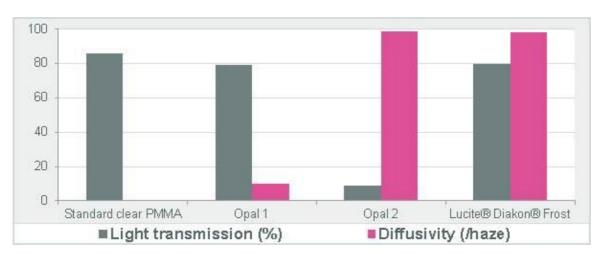

– Combining the transmission of optical clear PMMA and the diffusivity of opal grades, Lucite® Diakon® provides you both high light transmission and high diffusion power for a range of design shape, process **type and thickness**.

DIAKON<sup>®</sup> ELVAKON<sup>®</sup> TUFCOAT<sup>®</sup> ACRYPET<sup>®</sup>

Your unique partner for tailor made PMMA solutions

Figure 1: Lucite® Diakon® offers you the possibility to design high transmission and/or highly diffusive LED lamps thanks to optical clear, opal and frost grades.